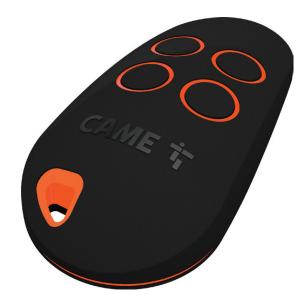

## The CAME remote control

- Four channel fixed code transmitter.
- Self-learning from transmitter to transmitter.
- Self-learning from TOP, TAM and TWIN series radio controls.
- Frequency change function for dual frequency versions.
- Multi-user function.
- It can be configured remotely via gateway or locally via CAME KEY.