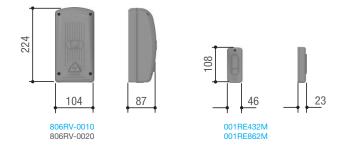

## The CAME remote control

- Four channel fixed code transmitter.
- Self-learning from transmitter to transmitter.
- Self-learning from TOP, TAM and TWIN series radio controls.
- Frequency change function for dual frequency versions.
- Multi-user function.
- It can be configured remotely via gateway or locally via CAME KEY.

## **Dimensions (mm)**





## **Operational limits**

Radio signal frequency (Mhz)

Operating temperature (°C)

Battery type

Material

| and the second |            |  |
|------------------------------------------------------------------------------------------------------------------|------------|--|
| MODELS                                                                                                           | 806TS-0330 |  |
| Max. range of radio (m)                                                                                          | 50 ÷ 150   |  |
| Technical characteristics                                                                                        |            |  |
| MODELS                                                                                                           | 806TS