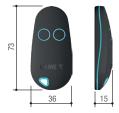

## The CAME remote control

- Four channel fixed code transmitter.
- Self-learning from transmitter to transmitter.
- Self-learning from TOP, TAM and TWIN series radio controls.
- Frequency change function for dual frequency versions.
- Multi-user function.
- It can be configured remotely via gateway or locally via CAME KEY.

## **Dimensions (mm)**





## **Operational limits**

Radio signal frequency (Mhz)

Operating temperature (°C)

Battery type

Material

| and the second |            |  |
|------------------------------------------------------------------------------------------------------------------|------------|--|
| MODELS                                                                                                           | 806TS-0330 |  |
| Max. range of radio (m)                                                                                          | 50 ÷ 150   |  |
| Technical characteristics                                                                                        |            |  |
| MODELS                                                                                                           | 806